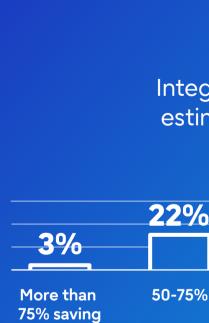

Why choose Integrated Systems?

Do-it-yourself (DIY)

Integrated Systems vs. DIY approach: estimated cost / efficiency benefits 41% 26% 25-50% Less than 25%

**Reference Architectures** 

Integrated Systems are seen as an