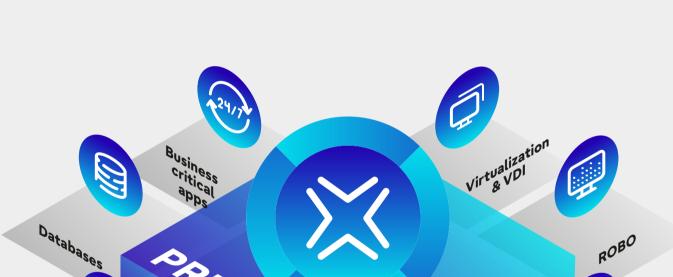

**NUTANIX** 

Microsoft

**Modern infrastructures** 

for modern workloads

PRINTEFIE AI & Machine Learning Containers Cloud Native I<sub>OT</sub> / Edge

How customers want to build out their IT infrastruture: