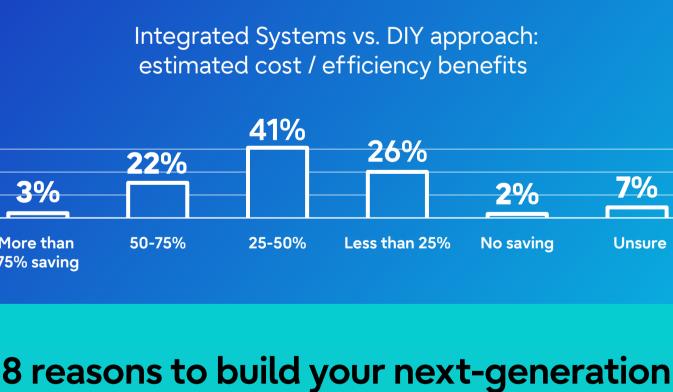

Why choose Integrated Systems?

Do-it-yourself (DIY)

Integrated Systems vs. DIY approach: estimated cost / efficiency benefits 41% 26% 25-50% Less than 25%

**Reference Architectures** 

Integrated Systems are seen as an