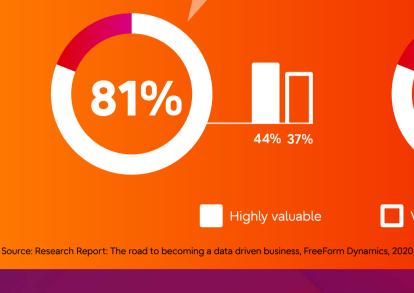

**PRIMEFLEX Integrated Systems** 

DATA DRIVEN

Hurdles to overcome on the way:\* **BIG HURDLE** 

STANDARD HURDLE

COST / BUDGET-RELATED ISSUES ..... **BIG HURDLE** 20%

Fewer than or enterprises made it here!

Defining the data architecture

STANDARD HURDLE

TOO MUCH RELIANCE ON LEGACY INFRASTRUCTURE Source: Research Report: The road to becoming a data driven business, FreeForm Dynamics, 2020

classified and protected